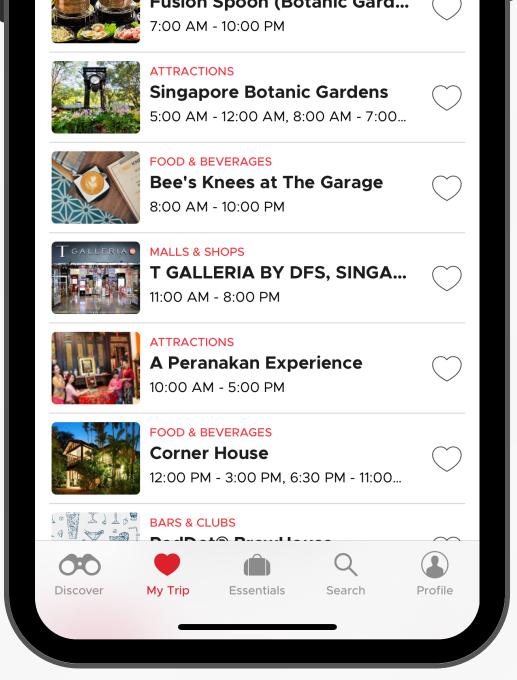

#### **SMART ITINERARY PLANNER**

Empower your customers to create their own Singapore itineraries. It generates itineraries based on their preferences, allowing them to enjoy a seamless visitor experience.

#### SMART ITINERARY PLANNER ON VISIT SINGAPORE APP

| 4:05            |            |         | • | 1 4        | G D |
|-----------------|------------|---------|---|------------|-----|
| My Tr<br>3 Days | 'np        |         |   | $\bigcirc$ |     |
| DAY 1           | 12 MAY     | Tuesday |   |            |     |
|                 | FOOD & BEV | /ERAGES |   | <u> </u>   | ~~~ |

The itinerary is generated based on the visitors' length of stay and preferences.

The navigation service suggest places of interest along route to the visitors' selected destination.