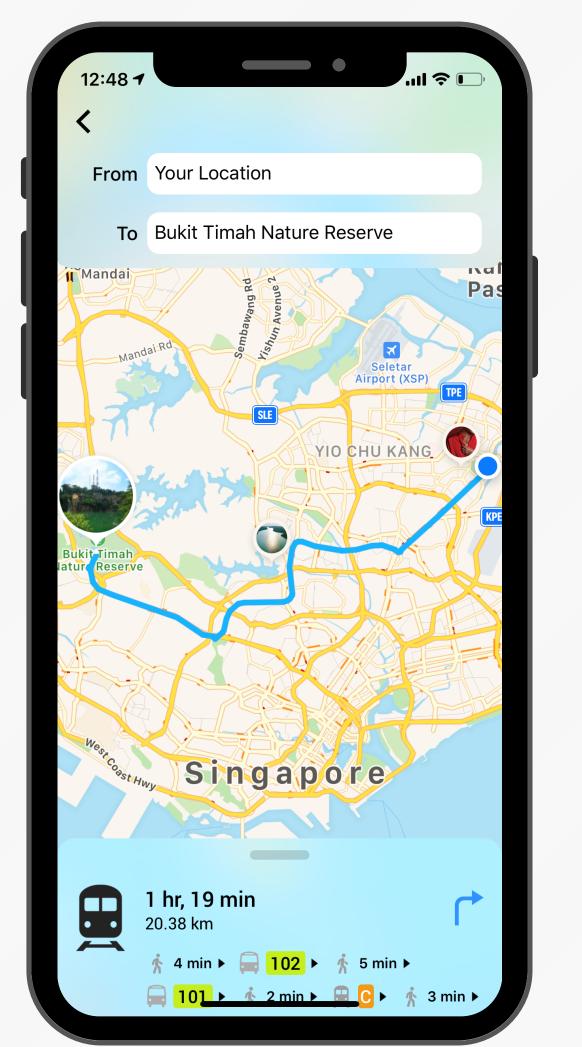

#### **ENHANCED NAVIGATION SERVICE**

Allow your customers to **navigate around Singapore with ease** and **discover more offerings** along the route to their selected destination.

#### ENHANCED NAVIGATION SERVICE ON VISIT SINGAPORE APP

This allows visitors to enjoy a seamless visitor experience customized just for them.

This allows visitors to discover more places and offerings during their stay in Singapore.

The itinerary is generated based on the visitors' length of stay and preferences.

The navigation service suggest places of interest along route to the visitors' selected destination.