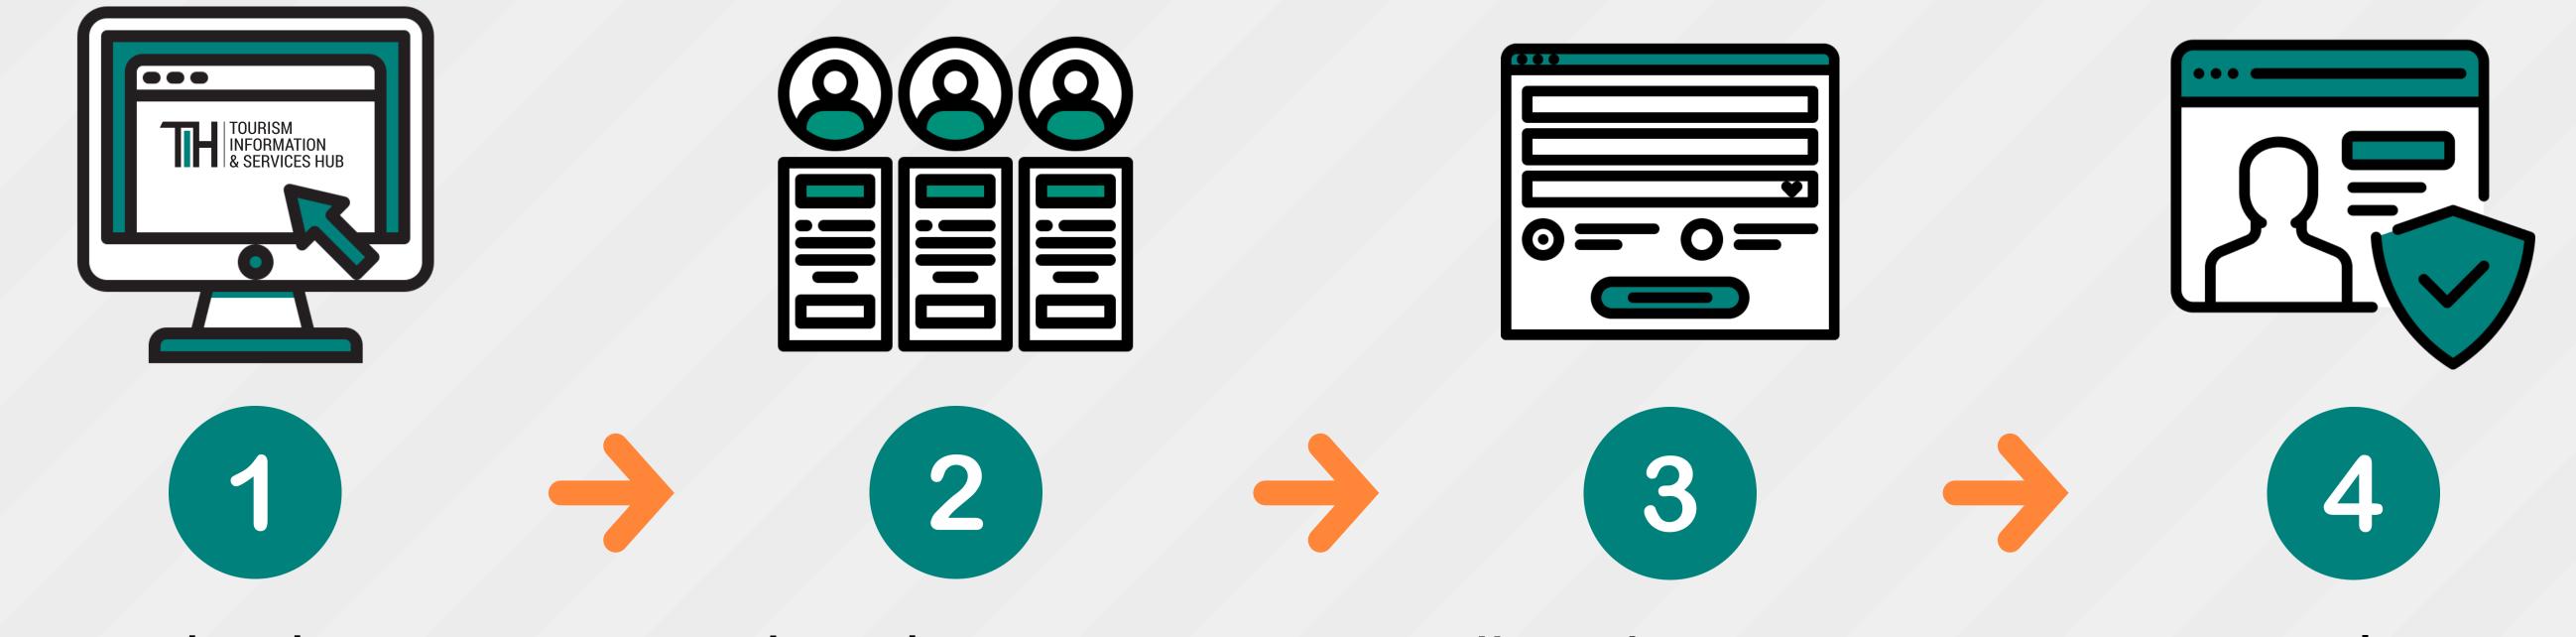

### HOW DO I GET STARTED?

Go to <u>tih.stb.gov.sg</u> and click on 'Register Now'

Select the account type you would like to register for and click on 'Register'

Follow the steps to register using CorpPass, SingPass or TIH Portal ID

To complete your account registration, look out for a verification email from TIH sent your email address